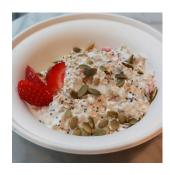

## Strawberries & Cream "Chilled" Oats

**SERVINGS** 

1

**©** COOKING TIME

0 min

Our make-ahead Strawberries and Cream Oatmeal is sweet and creamy that uses less than 5 ingredients and a night in the refrigerator. Try our chilled oats recipe that uses Instant Oats and make your breakfast yummy.

## **Ingredients**

- 1 packet Quaker® Instant Oatmeal Strawberries and Cream
- 2/3 cup yogurt (Greek, plain or vanilla)
- 1 tbsp seeds (flax, sunflower, chia, or pumpkin seeds)

## **Cooking Instructions**

- 1. Empty dry oatmeal packet into yogurt and add your favorite seeds.
- 2. Stir to combine and enjoy for a "chilled" oatmeal treat!
- 3. Garnish with fresh strawberries (optional).