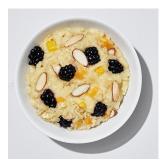

## **Peaches & Cream Oatmeal with Blackberries**

SERVINGS SERVINGS

Peaches & Cream Oatmeal with Blackberries is a hearty bowl of fruity oatmeal. Soft peaches, fresh blackberries, and crunchy almonds or walnuts make for a creamy and delicious choice with breakfast. This comforting instant oatmeal recipe is perfect all year round.